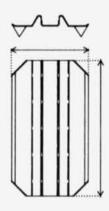

## Ground plate

- Material: Steel 1 mm
- Support on most grounds / soil
- Used in conjunction with adjustment screws.
- Setting temperature range -30°C +80°C

Notice that ground plate shall not be used on vapor sealed ground. For such ground, a concrete plate is recommended as a support.