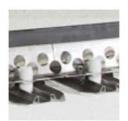

## Recommended accessories

- Locking clips for reinforcing and assuring height of the profile (included in std 35 m box)
- Adjustment screws for easy aligning
- Levelling tool to measure and assure the levelling