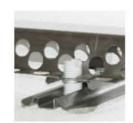

## Recommended accessories

- Locking clips for reinforcing and assuring height of the profile (included in std 35 m box)
- Adjustment screws for easy aligning
- Levelling tool to measure and assure the levelling